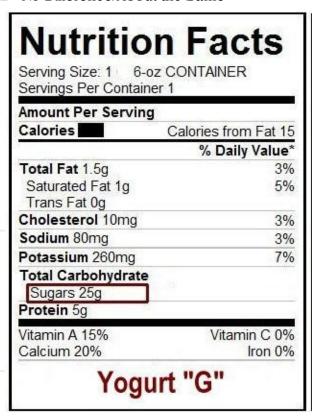

#### **Q.** 4

- 4. Based on the nutrition labels below, which product would you say is healthier?
  - Yogurt "G"
  - O Yogurt "T"
  - No Difference/About the Same

# Q. 5

- 5. Based on the nutrition labels below, which product would you say has less sugar?
  - O Yogurt "G"
  - O Yogurt "T"
  - No Difference/About the Same

# **Q.** 6

- 6. Which version of the nutrition label below more meaningfully conveys to you the amount of sugar in a serving of that product?
  - O Yogurt "G"
  - O Yogurt "T"
  - No Difference/About the Same