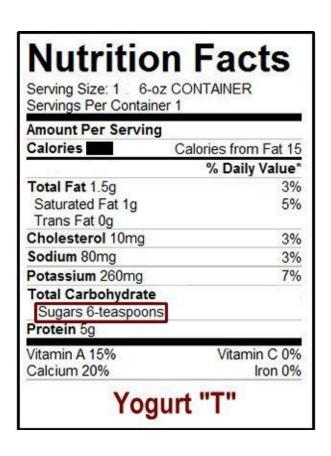

# Q. 3

3. Below is a nutrition label for a six-ounce container of yogurt called "Yogurt T" with 6 teaspoons of sugars. On a scale of 1 to 9, with 1 being not very sugary at all, and 9 being extremely sugary, how would you describe the amount of sugar in this product based on the label?