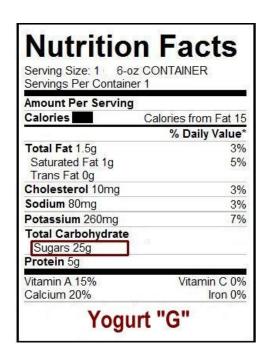

# Q. 2

2. Below is a nutrition label for a six-ounce container of yogurt called "Yogurt G" with 25 grams of sugars. On a scale of 1 to 9, with 1 being not very sugary at all, and 9 being extremely sugary, how would you describe the amount of sugar in this product based on the label?