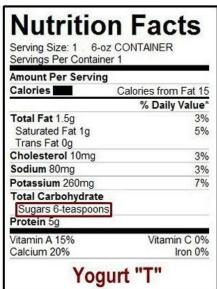

# Q. 3

3. Below is a nutrition label for a six-ounce container of yogurt called "Yogurt T" with 6 teaspoons of sugars. On a scale of 1 to 9, with 1 being not very sugary at all, and 9 being extremely sugary, how would you describe the amount of sugar in this product based on the label?