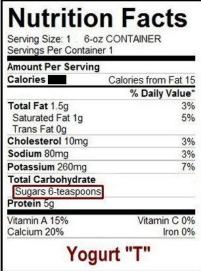

# Q. 3

3. Below is a nutrition label for a six-ounce container of yogurt called "Yogurt T" with 6 teaspoons of sugars. On a scale of 1 to 9, with 1 being not very sugary at all, and 9 being extremely sugary, how would you describe the amount of sugar in this product based on the label?

| Not    |   |                   |   |        |   |   |        |           |
|--------|---|-------------------|---|--------|---|---|--------|-----------|
| Very   |   |                   |   |        |   |   |        |           |
| Sugary |   |                   |   | Medium |   |   |        | Extremely |
| at All |   | Sugariness Sugary |   |        |   |   | Sugary |           |
| 1      | 2 | 3                 | 4 | 5      | 6 | 7 | 8      | 9         |
| 0      | 0 |                   | С |        | 0 |   |        | C         |

| <b>Nutritio</b>                                            | n Facts              |  |  |  |  |
|------------------------------------------------------------|----------------------|--|--|--|--|
| Serving Size: 1 6-oz CONTAINER<br>Servings Per Container 1 |                      |  |  |  |  |
| Amount Per Serving                                         |                      |  |  |  |  |
| Calories <b>E</b>                                          | Calories from Fat 15 |  |  |  |  |
|                                                            | % Daily Value*       |  |  |  |  |
| Total Fat 1.5g                                             | 3%                   |  |  |  |  |
| Saturated Fat 1g                                           | 5%                   |  |  |  |  |
| Trans Fat 0g                                               |                      |  |  |  |  |
| Cholesterol 10mg                                           | 3%                   |  |  |  |  |
| Sodium 80mg                                                | 3%                   |  |  |  |  |
| Potassium 260mg                                            | 7%                   |  |  |  |  |
| Total Carbohydrate                                         |                      |  |  |  |  |
| Sugars 6-teaspoons                                         | S                    |  |  |  |  |
| Protein 5g                                                 |                      |  |  |  |  |
| Vitamin A 15%                                              | Vitamin C 0%         |  |  |  |  |
| Calcium 20%                                                | Iron 0%              |  |  |  |  |
|                                                            | urt "T"              |  |  |  |  |