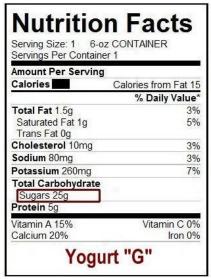

# Q. 2

2. Below is a nutrition label for a six-ounce container of yogurt called "Yogurt G" with 25 grams of sugars. On a scale of 1 to 9, with 1 being not very sugary at all, and 9 being extremely sugary, how would you describe the amount of sugar in this product based on the label?

|   |   |     | Medium     |                    |                      |                        | Extremely                |
|---|---|-----|------------|--------------------|----------------------|------------------------|--------------------------|
|   |   |     | Sugariness |                    |                      |                        | Sugary                   |
| 2 | 3 | 4   | 5          | 6                  | 7                    | 8                      | 9                        |
| 0 | 0 | C   | 0          | 0                  | 0                    | 0                      | C                        |
|   | 2 | 2 3 | 2 3 4      | Sugariness 2 3 4 5 | Sugariness 2 3 4 5 6 | Sugariness 2 3 4 5 6 7 | Sugariness 2 3 4 5 6 7 8 |