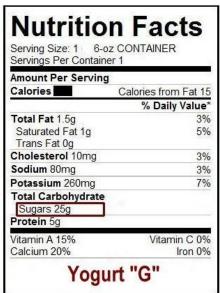

# Q. 2

2. Below is a nutrition label for a six-ounce container of yogurt called "Yogurt G" with 25 grams of sugars. On a scale of 1 to 9, with 1 being not very sugary at all, and 9 being extremely sugary, how would you describe the amount of sugar in this product based on the label?